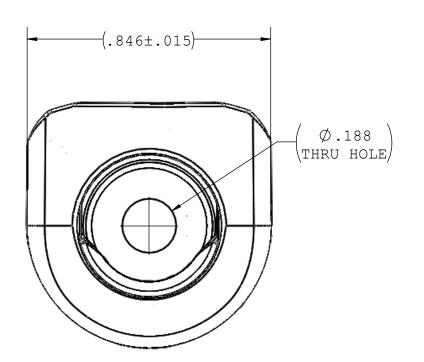

| UNLESS OTHERWISE SPECIFIED DIMENSIONS ARE IN INCHES TOLERANCES ARE: | VALUE PLASTICS, INC                                                                          |        |      |             |     |        | 7) |    |   |     |
|---------------------------------------------------------------------|----------------------------------------------------------------------------------------------|--------|------|-------------|-----|--------|----|----|---|-----|
| FRACTIONS DECIMAL ANGULAR  ± .XX ±.01 ± 1°  .XXX ±.005  .XXXX ±.001 | PART NUMBER: RQCF655                                                                         |        |      |             |     |        |    |    |   |     |
| DO NOT SCALE DRAWING                                                | DESCRIPTION: RQC Series Female Open Flow Connector, 600 Series Barb, 1/4" (6.5 mm) ID Tubing |        |      |             |     |        |    |    |   |     |
| DRAWN BY: DATE:                                                     | SIZE:                                                                                        | SCALE: | VER: | DWG. NO.    |     |        |    |    |   | REV |
| Frank.Lombardi 1/17/2014                                            | В                                                                                            | NTS    |      | 1027979     | )   |        |    |    |   | А   |
| MANAGER:                                                            |                                                                                              |        |      |             |     |        |    |    |   |     |
| Ravi Narayanan                                                      | 0                                                                                            | 2013   | VALU | E PLASTICS, | INC | SHEET: | 1  | OF | 1 |     |