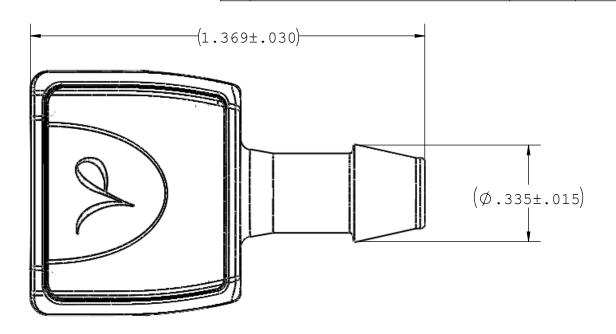

| UNLESS OTHERWISE SPECIFIED DIMENSIONS ARE IN INCHES TOLERANCES ARE: | VALUE PLASTICS, INC                                                                          |        |      |             |     |        | 7) |    |   |     |
|---------------------------------------------------------------------|----------------------------------------------------------------------------------------------|--------|------|-------------|-----|--------|----|----|---|-----|
| FRACTIONS DECIMAL ANGULAR  ± .XX ±.01 ± 1°  .XXX ±.005  .XXXX ±.001 | PART NUMBER: RQCF655                                                                         |        |      |             |     |        |    |    |   |     |
| DO NOT SCALE DRAWING                                                | DESCRIPTION: RQC Series Female Open Flow Connector, 600 Series Barb, 1/4" (6.5 mm) ID Tubing |        |      |             |     |        |    |    |   |     |
| DRAWN BY: DATE:                                                     | SIZE:                                                                                        | SCALE: | VER: | DWG. NO.    |     |        |    |    |   | REV |
| Frank.Lombardi 1/17/2014                                            | В                                                                                            | NTS    |      | 1027979     | )   |        |    |    |   | А   |
| MANAGER:                                                            |                                                                                              |        |      |             |     |        |    |    |   |     |
| Ravi Narayanan                                                      | 0                                                                                            | 2013   | VALU | E PLASTICS, | INC | SHEET: | 1  | OF | 1 |     |