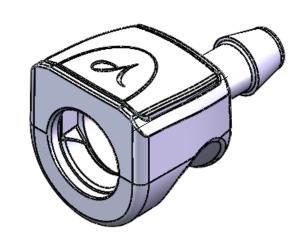

| UNLESS OTHERWISE SPECIFIED DIMENSIONS ARE IN INCHES TOLERANCES ARE: | VALUE PLASTICS, INC                                                                          |        |      |             |     |        | 7) |    |   |     |
|---------------------------------------------------------------------|----------------------------------------------------------------------------------------------|--------|------|-------------|-----|--------|----|----|---|-----|
| FRACTIONS DECIMAL ANGULAR  ± .XX ±.01 ± 1°  .XXX ±.005  .XXXX ±.001 | PART NUMBER: RQCF655                                                                         |        |      |             |     |        |    |    |   |     |
| DO NOT SCALE DRAWING                                                | DESCRIPTION: RQC Series Female Open Flow Connector, 600 Series Barb, 1/4" (6.5 mm) ID Tubing |        |      |             |     |        |    |    |   |     |
| DRAWN BY: DATE:                                                     | SIZE:                                                                                        | SCALE: | VER: | DWG. NO.    |     |        |    |    |   | REV |
| Frank.Lombardi 1/17/2014                                            | В                                                                                            | NTS    |      | 1027979     | )   |        |    |    |   | А   |
| MANAGER:                                                            |                                                                                              |        |      |             |     |        |    |    |   |     |
| Ravi Narayanan                                                      | 0                                                                                            | 2013   | VALU | E PLASTICS, | INC | SHEET: | 1  | OF | 1 |     |