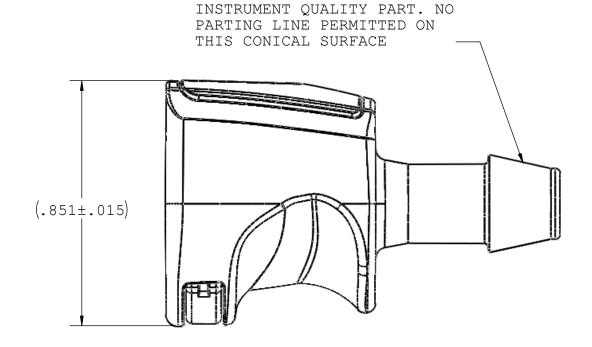

| UNLESS OTHERWISE SPECIFIED DIMENSIONS ARE IN INCHES TOLERANCES ARE: | VALUE PLASTICS, INC                                                                          |        |      |             |     |        | 7) |    |   |     |
|---------------------------------------------------------------------|----------------------------------------------------------------------------------------------|--------|------|-------------|-----|--------|----|----|---|-----|
| FRACTIONS DECIMAL ANGULAR  ± .XX ±.01 ± 1°  .XXX ±.005  .XXXX ±.001 | PART NUMBER: RQCF655                                                                         |        |      |             |     |        |    |    |   |     |
| DO NOT SCALE DRAWING                                                | DESCRIPTION: RQC Series Female Open Flow Connector, 600 Series Barb, 1/4" (6.5 mm) ID Tubing |        |      |             |     |        |    |    |   |     |
| DRAWN BY: DATE:                                                     | SIZE:                                                                                        | SCALE: | VER: | DWG. NO.    |     |        |    |    |   | REV |
| Frank.Lombardi 1/17/2014                                            | В                                                                                            | NTS    |      | 1027979     | )   |        |    |    |   | А   |
| MANAGER:                                                            |                                                                                              |        |      |             |     |        |    |    |   |     |
| Ravi Narayanan                                                      | 0                                                                                            | 2013   | VALU | E PLASTICS, | INC | SHEET: | 1  | OF | 1 |     |